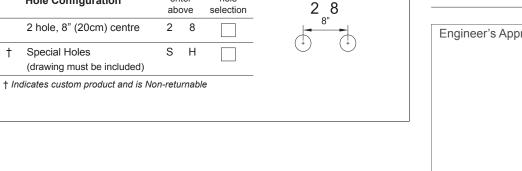

#### WASTE:

HOLE DRILLINGS

Special Holes

+

**Hole Configuration** 

3 1/2" basket strainer assemblies with tailpieces included Location: Center

Novanni has a policy of continuous improvement. All product specifications may change without notice.

Check

hole