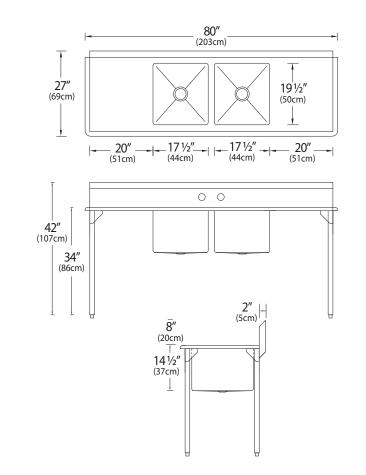

#### **SPECIFICATIONS:**

Double bowl scullery sink with double integral drainboards, radius coved bowl corners, exposed surfaces finished to a satin finish. Adjustable bullet feet. Integral backsplash. Three rolled edges.

80" (203cm)

27" (69cm)

8" (20cm)

## **OVERALL DIMENSIONS:**

Left to Right: Front to Back: Backsplash:

#### **BOWL DIMENSIONS:**

| Left to Right: | 17 1/2" (44cm) |
|----------------|----------------|
| Front to Back: | 19 1/2" (50cm) |
| Bowl depth:    | 14 1/2" (37cm) |

#### MATERIAL:

16 gauge, 18-10 stainless steel 304 or 316 Series

#### WASTE:

HOLE DRILLINGS

Special Holes

+

**Hole Configuration** 

3 1/2" basket strainer assemblies with tailpieces included Location: Center